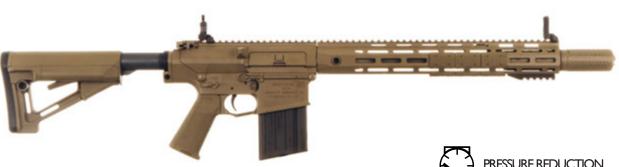

## M110K5

M110K5

Barrel 14.5" (36.8 cm) 1:10 Twist, Dedicated Suppressor

Caliber 7.62 mm / .308 Win Weight 9.05 lbs (4.1 kg)

Length 35.5" (90.2 cm) to 39" (99 cm)

PRESSURE REDUCTION

## FOR MORE INFO CONTACT:

salesteam@knightarmco.com phone (321) 607-9900 fax (321) 383-2143 www.KnightArmCo.com

701 Columbia Blvd. Titusville, FL 32780

The M110K5 is a suppressor optimized 7.62mm carbine. A precision 14.5 inch barrel combined with direct-thread semi-permanent suppressor options significantly reduces the length and weight normally associated with suppressed 7.62 platforms. An ambidextrous bolt release, selector, and magazine release offers the left-handed user the ergonomic advantages inherent to AR15 based controls, as well as giving right-handed users alternate methods of manipulation to increase efficiency of movement. The Drop-In 2-Stage Trigger serves double duty as an aid to long range precision marksmanship while enabling surgical speed shooting at close range.